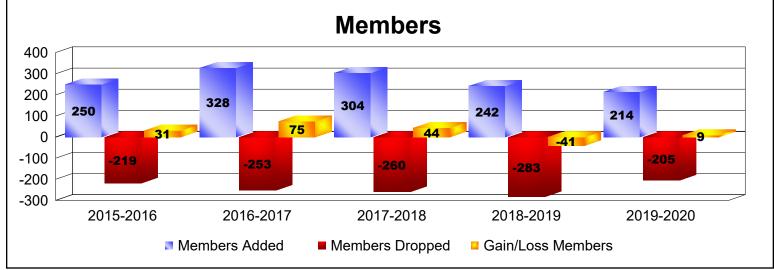

District 108IB1 As of June 2020 Cumulative

| Year      | New<br>Clubs | Dropped<br>Clubs | Gain/<br>Loss<br>Clubs | New<br>Members | Charter<br>Members | Reinstate<br>Members | Transfer<br>Members | Total<br>Member<br>Added | Total<br>Members<br>Dropped | Gain/<br>Loss<br>Members |
|-----------|--------------|------------------|------------------------|----------------|--------------------|----------------------|---------------------|--------------------------|-----------------------------|--------------------------|
| 2015-2016 | 2            | 0                | 2                      | 176            | 64                 | 3                    | 7                   | 250                      | -219                        | 31                       |
| 2016-2017 | 3            | 0                | 3                      | 240            | 72                 | 8                    | 8                   | 328                      | -253                        | 75                       |
| 2017-2018 | 4            | 0                | 4                      | 199            | 89                 | 4                    | 12                  | 304                      | -260                        | 44                       |
| 2018-2019 | 0            | -1               | -1                     | 204            | 6                  | 5                    | 27                  | 242                      | -283                        | -41                      |
| 2019-2020 | 1            | 0                | 1                      | 151            | 32                 | 9                    | 22                  | 214                      | -205                        | 9                        |
| Average   | 2            | 0                | 2                      | 194            | 53                 | 6                    | 15                  | 268                      | -244                        | 24                       |