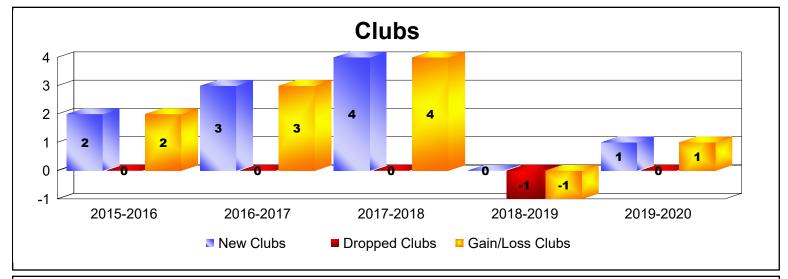

District 108IB1 As of June 2020 Cumulative

| Year      | New<br>Clubs | Dropped<br>Clubs | Gain/<br>Loss<br>Clubs | New<br>Members | Charter<br>Members | Reinstate<br>Members | Transfer<br>Members | Total<br>Member<br>Added | Total<br>Members<br>Dropped | Gain/<br>Loss<br>Members |
|-----------|--------------|------------------|------------------------|----------------|--------------------|----------------------|---------------------|--------------------------|-----------------------------|--------------------------|
| 2015-2016 | 2            | 0                | 2                      | 176            | 64                 | 3                    | 7                   | 250                      | -219                        | 31                       |
| 2016-2017 | 3            | 0                | 3                      | 240            | 72                 | 8                    | 8                   | 328                      | -253                        | 75                       |
| 2017-2018 | 4            | 0                | 4                      | 199            | 89                 | 4                    | 12                  | 304                      | -260                        | 44                       |
| 2018-2019 | 0            | -1               | -1                     | 204            | 6                  | 5                    | 27                  | 242                      | -283                        | -41                      |
| 2019-2020 | 1            | 0                | 1                      | 151            | 32                 | 9                    | 22                  | 214                      | -205                        | 9                        |
| Average   | 2            | 0                | 2                      | 194            | 53                 | 6                    | 15                  | 268                      | -244                        | 24                       |